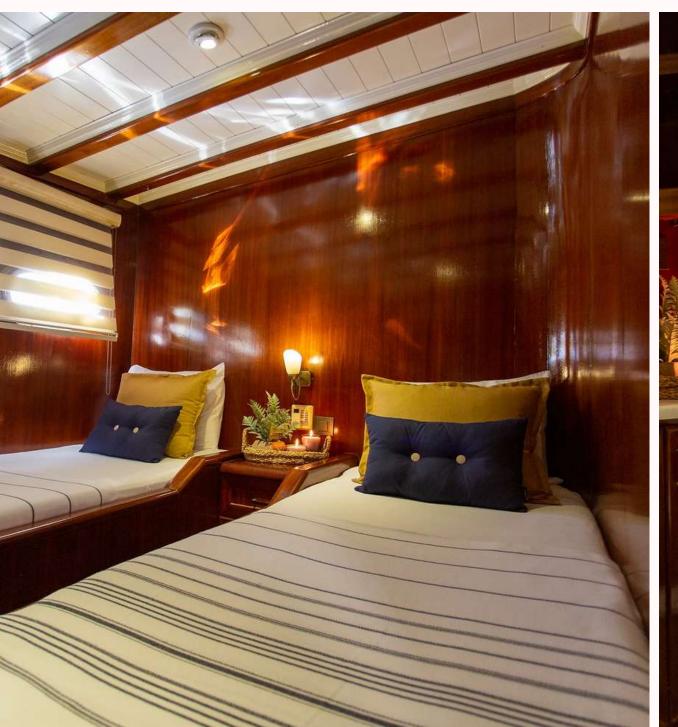

## YUCEBEY: LUXURY GULET





#### YUCEBEY: LUXURY GULET

#### Technical details

LOA: 24 meters

Built / Refit: 2006 / 2020

Home port: Marmaris / Turkey

Main routes: Hisaronu, Gokova

Number of crew: Captain + Cook + 2 Crew

Number of cabins: 1 Master, 2 Double and 2 Twin

Crew cabin: Yes

A/C available: Upto 6 hours per day

2 x Engines & 2 x Generators

Dinghy: 4.25 / 60 HP

Watersports: Waterski, Ringo, SUP, 2 x Canoe

Extras:

Wi-Fi

TV in cabins

Solar panel

Underwater lights

Turkish coffee + espresso + filter coffee

Floating tray

Water maker

Flybridge + Front deck with bimini

Simit + Breads made fresh on-board

#### COCKPIT & DECK





# INTERIOR SALOON



## MASTER CABIN



# **DOUBLE CABINS**





# TWIN CABINS