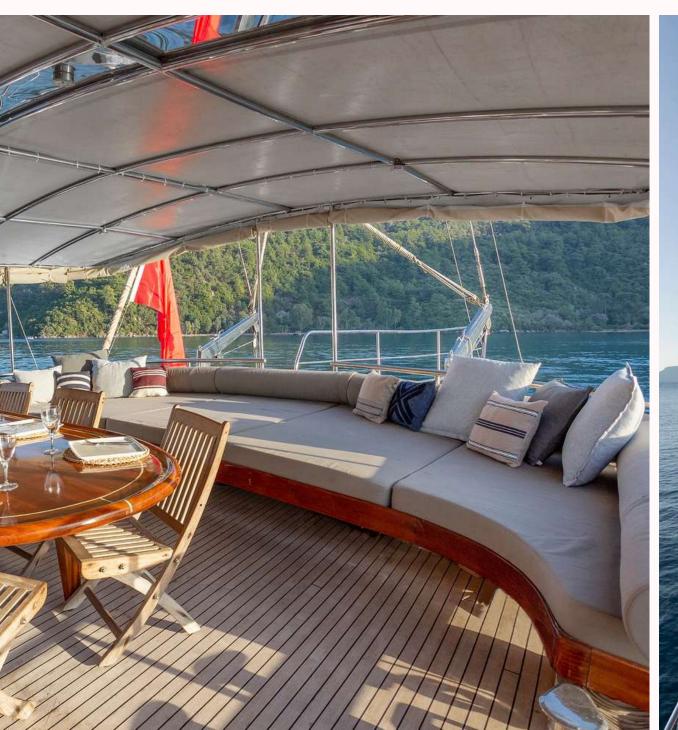

## YUCEBEY: LUXURY GULET





#### YUCEBEY: LUXURY GULET

#### Technical details

LOA: 24 meters

Built / Refit: 2006 / 2020

Home port: Marmaris / Turkey

Main routes: Hisaronu, Gokova

Number of crew: Captain + Cook + 2 Crew

Number of cabins: 1 Master, 2 Double and 2 Twin

Crew cabin: Yes

A/C available: Upto 6 hours per day

2 x Engines & 2 x Generators

Dinghy: 4.25 / 60 HP

Watersports: Waterski, Ringo, SUP, 2 x Canoe

Extras:

Wi-Fi

TV in cabins

Solar panel

Underwater lights

Turkish coffee + espresso + filter coffee

Floating tray

Water maker

Flybridge + Front deck with bimini

Simit + Breads made fresh on-board

#### COCKPIT & DECK





# INTERIOR SALOON



## MASTER CABIN



# **DOUBLE CABINS**





# TWIN CABINS