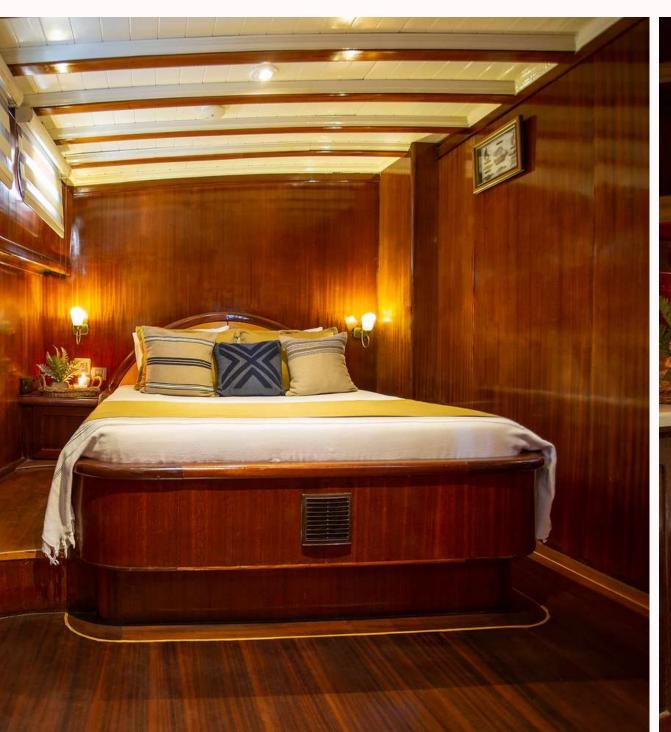

## YUCEBEY: LUXURY GULET





#### YUCEBEY: LUXURY GULET

#### Technical details

LOA: 24 meters

Built / Refit: 2006 / 2020

Home port: Marmaris / Turkey

Main routes: Hisaronu, Gokova

Number of crew: Captain + Cook + 2 Crew

Number of cabins: 1 Master, 2 Double and 2 Twin

Crew cabin: Yes

A/C available: Upto 6 hours per day

2 x Engines & 2 x Generators

Dinghy: 4.25 / 60 HP

Watersports: Waterski, Ringo, SUP, 2 x Canoe

Extras:

Wi-Fi

TV in cabins

Solar panel

Underwater lights

Turkish coffee + espresso + filter coffee

Floating tray

Water maker

Flybridge + Front deck with bimini

Simit + Breads made fresh on-board

#### COCKPIT & DECK





# INTERIOR SALOON



## MASTER CABIN



# **DOUBLE CABINS**





# TWIN CABINS