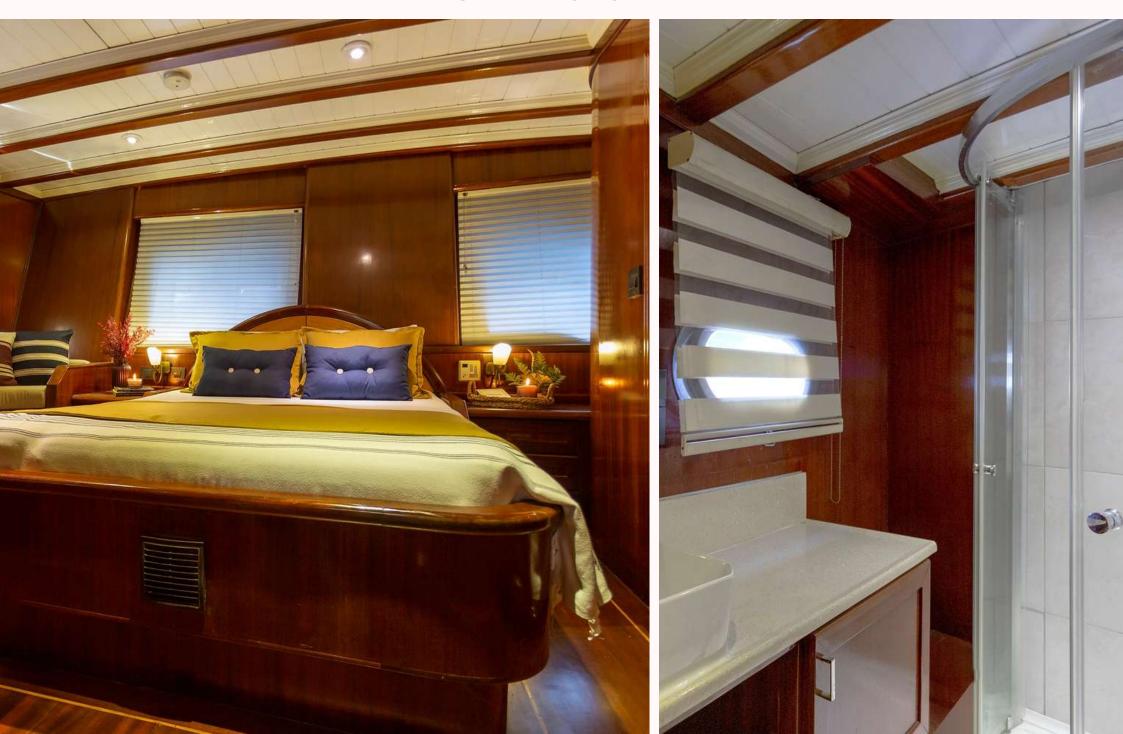

## YUCEBEY: LUXURY GULET





#### YUCEBEY: LUXURY GULET

#### Technical details

LOA: 24 meters

Built / Refit: 2006 / 2020

Home port: Marmaris / Turkey

Main routes: Hisaronu, Gokova

Number of crew: Captain + Cook + 2 Crew

Number of cabins: 1 Master, 2 Double and 2 Twin

Crew cabin: Yes

A/C available: Upto 6 hours per day

2 x Engines & 2 x Generators

Dinghy: 4.25 / 60 HP

Watersports: Waterski, Ringo, SUP, 2 x Canoe

Extras:

Wi-Fi

TV in cabins

Solar panel

Underwater lights

Turkish coffee + espresso + filter coffee

Floating tray

Water maker

Flybridge + Front deck with bimini

Simit + Breads made fresh on-board

#### COCKPIT & DECK





# INTERIOR SALOON



## MASTER CABIN



# **DOUBLE CABINS**





# TWIN CABINS