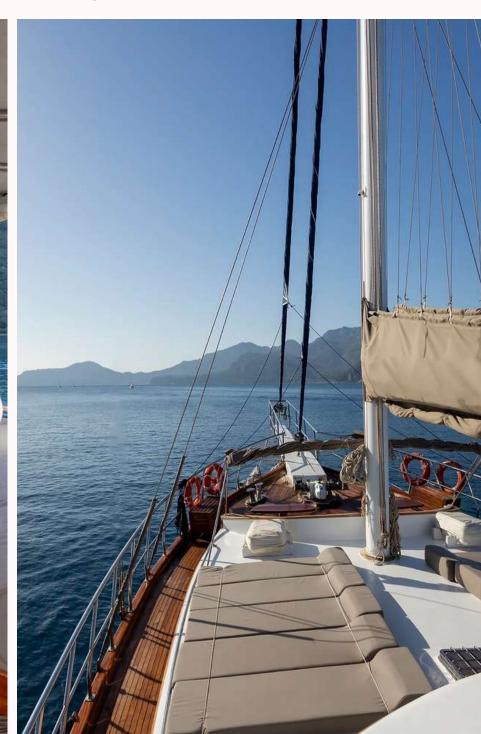

## YUCEBEY: LUXURY GULET





#### YUCEBEY: LUXURY GULET

#### Technical details

LOA: 24 meters

Built / Refit: 2006 / 2020

Home port: Marmaris / Turkey

Main routes: Hisaronu, Gokova

Number of crew: Captain + Cook + 2 Crew

Number of cabins: 1 Master, 2 Double and 2 Twin

Crew cabin: Yes

A/C available: Upto 6 hours per day

2 x Engines & 2 x Generators

Dinghy: 4.25 / 60 HP

Watersports: Waterski, Ringo, SUP, 2 x Canoe

Extras:

Wi-Fi

TV in cabins

Solar panel

Underwater lights

Turkish coffee + espresso + filter coffee

Floating tray

Water maker

Flybridge + Front deck with bimini

Simit + Breads made fresh on-board

#### COCKPIT & DECK





# INTERIOR SALOON



## MASTER CABIN



# **DOUBLE CABINS**





# TWIN CABINS