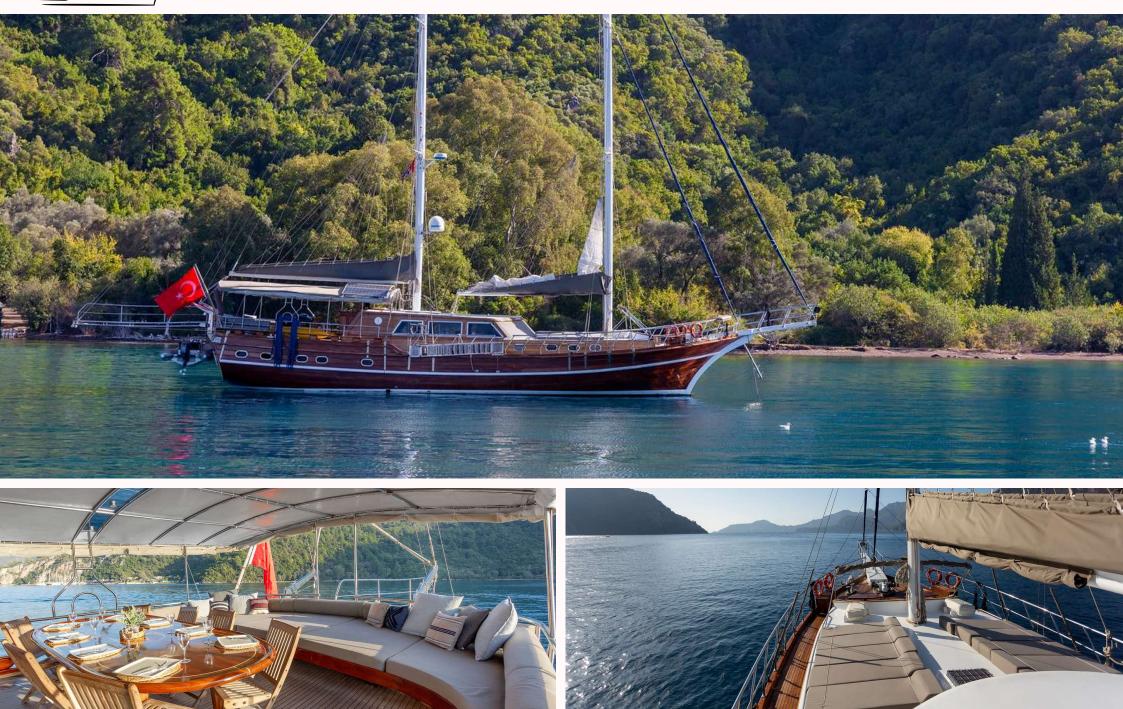

#### Technical details

LOA: 24 meters

Built / Refit: 2006 / 2020

Home port: Marmaris / Turkey

Main routes: Hisaronu, Gokova

Number of crew: Captain + Cook + 2 Crew

Number of cabins: 1 Master, 2 Double and 2 Twin

Crew cabin: Yes

A/C available: Upto 6 hours per day

2 x Engines & 2 x Generators

Dinghy: 4.25 / 60 HP

Watersports: Waterski, Ringo, SUP, 2 x Canoe

Extras:

Wi-Fi

TV in cabins

Solar panel

Underwater lights

Turkish coffee + espresso + filter coffee

Floating tray

Water maker

Flybridge + Front deck with bimini

Simit + Breads made fresh on-board