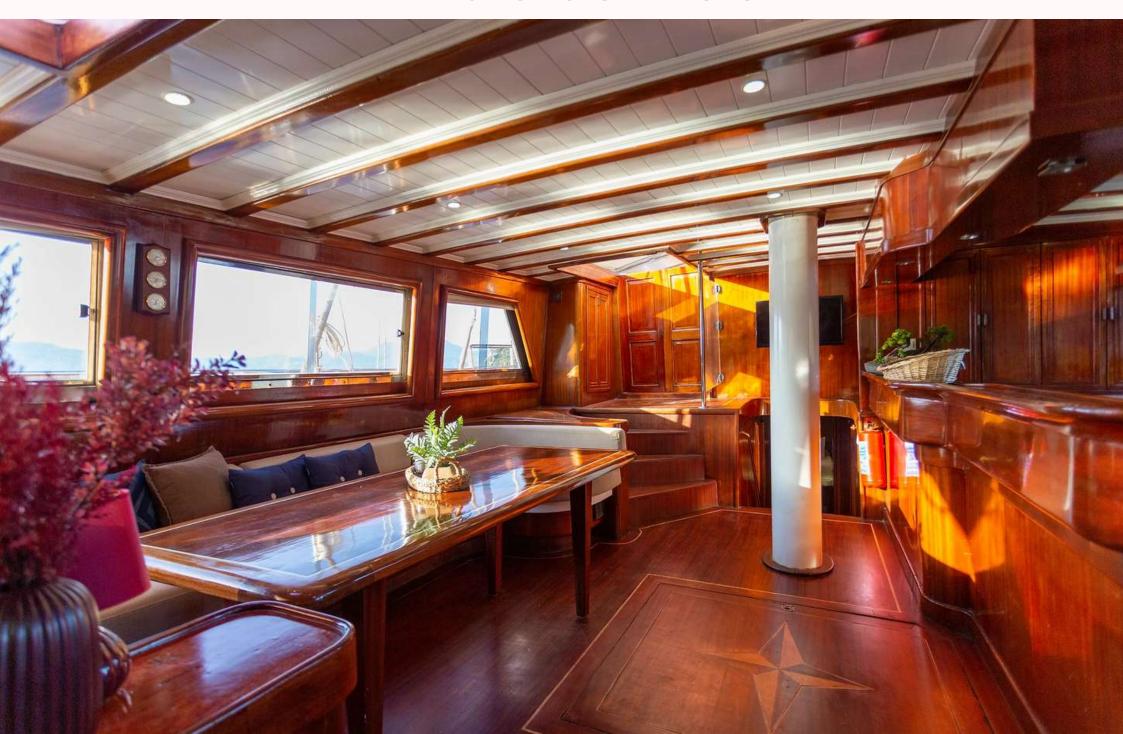

## YUCEBEY: LUXURY GULET





#### YUCEBEY: LUXURY GULET

#### Technical details

LOA: 24 meters

Built / Refit: 2006 / 2020

Home port: Marmaris / Turkey

Main routes: Hisaronu, Gokova

Number of crew: Captain + Cook + 2 Crew

Number of cabins: 1 Master, 2 Double and 2 Twin

Crew cabin: Yes

A/C available: Upto 6 hours per day

2 x Engines & 2 x Generators

Dinghy: 4.25 / 60 HP

Watersports: Waterski, Ringo, SUP, 2 x Canoe

Extras:

Wi-Fi

TV in cabins

Solar panel

Underwater lights

Turkish coffee + espresso + filter coffee

Floating tray

Water maker

Flybridge + Front deck with bimini

Simit + Breads made fresh on-board

#### COCKPIT & DECK





# INTERIOR SALOON



## MASTER CABIN



# **DOUBLE CABINS**





# TWIN CABINS